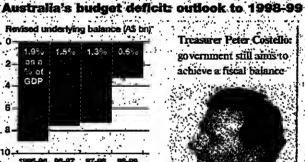

German exports fall: German exports fell year on-year in December, finally reacting to last spring's sharp increase in the value of the D-Mark. But the December trade surplus rose, reflecting an even sharper fall in imports. Page 12; CDU juggernaut, Page 2; Editorial Comment, Page 11.